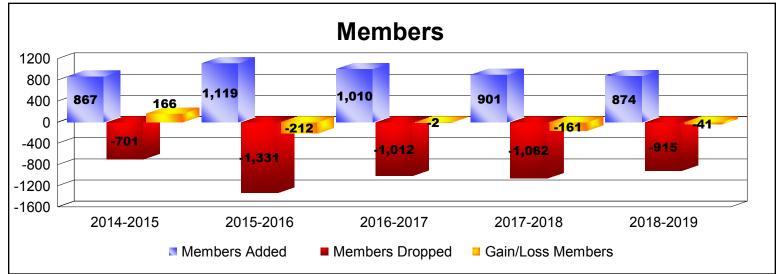

District 356 A

As of June 2019 Cumulative

| Year      | New<br>Clubs | Dropped<br>Clubs | Gain/<br>Loss<br>Clubs | New<br>Members | Charter<br>Members | Reinstate<br>Members | Transfer<br>Members | Total<br>Member<br>Added | Total<br>Members<br>Dropped | Gain/<br>Loss<br>Members |
|-----------|--------------|------------------|------------------------|----------------|--------------------|----------------------|---------------------|--------------------------|-----------------------------|--------------------------|
| 2014-2015 | 0            | -4               | -4                     | 815            | 9                  | 38                   | 5                   | 867                      | -701                        | 166                      |
| 2015-2016 | 6            | -1               | 5                      | 733            | 251                | 131                  | 4                   | 1119                     | -1331                       | -212                     |
| 2016-2017 | 2            | -1               | 1                      | 823            | 140                | 29                   | 18                  | 1010                     | -1012                       | -2                       |
| 2017-2018 | 1            | -9               | -8                     | 729            | 64                 | 24                   | 84                  | 901                      | -1062                       | -161                     |
| 2018-2019 | 2            | -1               | 1                      | 749            | 98                 | 23                   | 4                   | 874                      | -915                        | -41                      |
| Average   | 2            | -3               | -1                     | 770            | 112                | 49                   | 23                  | 954                      | -1004                       | -50                      |