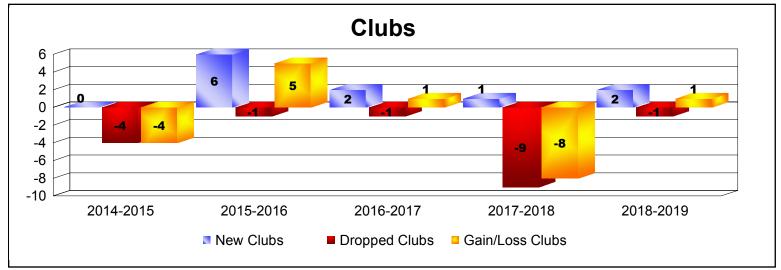

District 356 A

As of June 2019 Cumulative

| Year      | New<br>Clubs | Dropped<br>Clubs | Gain/<br>Loss<br>Clubs | New<br>Members | Charter<br>Members | Reinstate<br>Members | Transfer<br>Members | Total<br>Member<br>Added | Total<br>Members<br>Dropped | Gain/<br>Loss<br>Members |
|-----------|--------------|------------------|------------------------|----------------|--------------------|----------------------|---------------------|--------------------------|-----------------------------|--------------------------|
| 2014-2015 | 0            | -4               | -4                     | 815            | 9                  | 38                   | 5                   | 867                      | -701                        | 166                      |
| 2015-2016 | 6            | -1               | 5                      | 733            | 251                | 131                  | 4                   | 1119                     | -1331                       | -212                     |
| 2016-2017 | 2            | -1               | 1                      | 823            | 140                | 29                   | 18                  | 1010                     | -1012                       | -2                       |
| 2017-2018 | 1            | -9               | -8                     | 729            | 64                 | 24                   | 84                  | 901                      | -1062                       | -161                     |
| 2018-2019 | 2            | -1               | 1                      | 749            | 98                 | 23                   | 4                   | 874                      | -915                        | -41                      |
| Average   | 2            | -3               | -1                     | 770            | 112                | 49                   | 23                  | 954                      | -1004                       | -50                      |